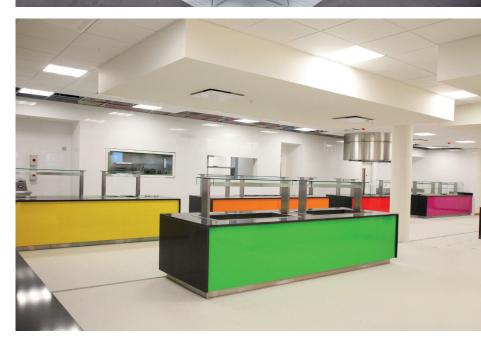

500m² of Classic Mystique PUR sheet vinyl flooring in two complementary grey shades, Silver Mist 1430 and Nocturne 1380, was installed within the office canteen to provide a neutral base for the bright furniture and food serving stations. Available in 16 colours, this hardwearing, non-directional, homogeneous floorcovering was used throughout the canteen's seating and serving areas, the two colours creating different zones and pathways. 500m² of Harmony fx sheet vinyl flooring was also installed in the stairwells.