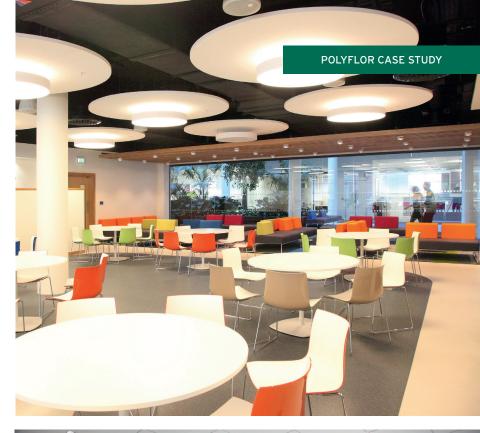

500m² of Classic Mystique PUR sheet vinyl flooring in two complementary grey shades, Silver Mist 1430 and Nocturne 1380, was installed within the office canteen to provide a neutral base for the bright furniture and food serving stations. Available in 16 colours, this hardwearing, non-directional, homogeneous floorcovering was used throughout the canteen's seating and serving areas, the two colours creating different zones and pathways. 500m² of Harmony fx sheet vinyl flooring was also installed in the stairwells.

300m² of Expona Design PUR luxury vinyl tiles was also used for tea and coffee stations around the office. The linear, silver toned Light Contour 7214 design was chosen to complement the surrounding grey carpet tiles.